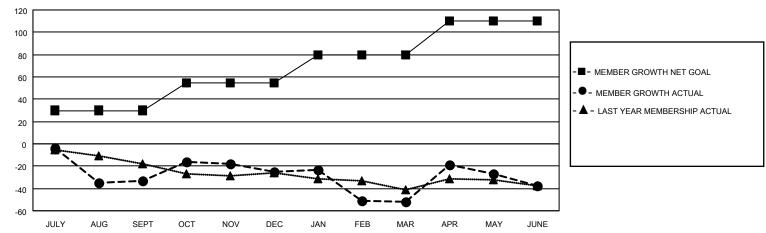

#### GOALS AND ACTUAL MEMBERS CUMULATIVE

| DROPPED CLUBS: 2 |     | 16 CLUBS OF 37 ADDED 1 OR<br>MORE NEW MEMBERS | GENDER DISTRIBUTION                |              |  |
|------------------|-----|-----------------------------------------------|------------------------------------|--------------|--|
|                  |     | MORE NEW MEMBERS                              | MALE                               | 700 (71.57%) |  |
|                  |     |                                               | FEMALE                             | 278 (28.43%) |  |
| DROPPED MEMBERS  |     |                                               | NON BINARY                         | 0 (0.00%)    |  |
|                  |     |                                               | PREFER NOT TO ANSWER               | 0 (0.00%)    |  |
| DECEASED         | 18  |                                               |                                    |              |  |
| CLUB CANCELLED   | 4   | CLICK HERE FOR CUMULATIVE                     | TOTAL FAMILY UNIT MEMBERS 127      |              |  |
| OTHER            | 121 | MEMBERSHIP DATA                               |                                    |              |  |
| TOTAL            | 143 |                                               | FAMILY MEMBERS PAYING HALF DUES 64 |              |  |
|                  |     |                                               |                                    |              |  |